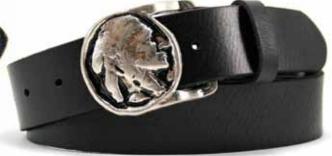

**3-LI9170 - Black** 38mm Custom American Native Buckle inspired by the original Indian Head/Buffalo Nickel that is no longer in circulation anymore. Soft tumbled black leather and vintaged.

# 3-LI9170 - Brown

38mm Custom American Native Buckle inspired by the original Indian Head/Buffalo Nickel that is no longer in circulation anymore. Soft tumbled Deep Cognac leather and vintaged.