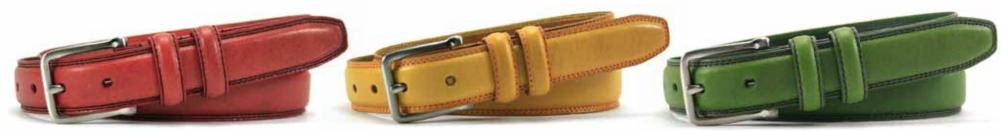

**3-L18694 (Blue)** 38mm "Free Wheelin".

**3-LI9103 - Sedona Red** 30mm Italian soft leather in high tone color feathered edged 4 piece soft construction with double needle machine stitching in contrast pop color.

**3-LI9108 - Apple Green** 30mm Italian soft leather in high tone color feathered edged 4 piece soft construction with double needle machine stitching in contrast pop color.