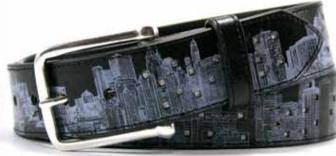

# 3-LI9183 - Antique Nickel Buckle

38mm Tribute to the City that never sleeps: (New York Skyline at night) – There is no image more glorious than seeing New York City's amazing skyline at night. With it's many random office and apartment lights that burn continuously. The busiest city in the world! Silver Lights with Silver plated buckle.