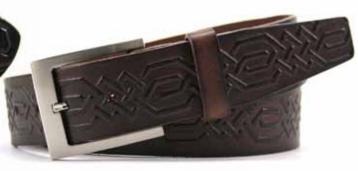

# 3-LI9111 - Dk. Brown

35mm Italian Leather Reverse embossed 3D Exotic Stingray Print on Italian Leather Hand Burnished with textured roller buckle.

3-LI9112 - Brown/Black 35mm Italian Leather Honeycomb reverse

35mm Italian Leather Honeycomb reverse embossed repeat print texture down the center of the strap with a 3D border crease on the edges as well. Hand Burnished , textured Roller buckle.

**3-LI9114 - Brown** 40mm Italian Leather reverse belt with embossed 3D ancient hand burnished symbols down the strap. Smooth Silver plated finished buckle.