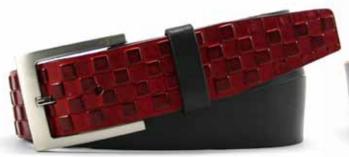

**3-LI9115 - Indigo Blue/Deep Chocolate** 40mm Two tone Italian smooth leather belt with 3D hand burnished raised squares down the tip end with a smooth silver plated finished buckle. **3-LI9116 - Black** 40mm Tone on tone Italian smooth leather belt with 3D hand burnished raised squares down the tip end with a smooth silver plated finished buckle. **3-LI9117 - Chocolate** 40mm Tone on tone Italian smooth leather belt with 3D hand burnished raised squares down the tip end with a smooth silver plated finished buckle.

**3-LI9118 - Licorice Black/Deep Red** 40mm Two tone Italian smooth leather belt with 3D hand burnished raised squares down the tip end with a smooth silver plated finished buckle.

**3-LI9124 - Indigo Blue** 40mm Soft Italian veg leather dyed belt with my son's amazing pen artwork throughout the strap. Silver finished buckle