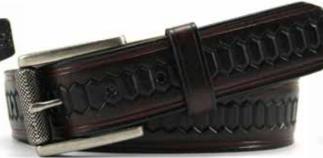

# 3-LI9111 - Dk. Brown

35mm Italian Leather Reverse embossed 3D Exotic Stingray Print on Italian Leather Hand Burnished with textured roller buckle.

3-LI9112 - Brown/Black 35mm Italian Leather Honeycomb reverse

35mm Italian Leather Honeycomb reverse embossed repeat print texture down the center of the strap with a 3D border crease on the edges as well. Hand Burnished , textured Roller buckle.

**3-LI9114 - Brown** 40mm Italian Leather reverse belt with embossed 3D ancient hand burnished symbols down the strap. Smooth Silver plated finished buckle.