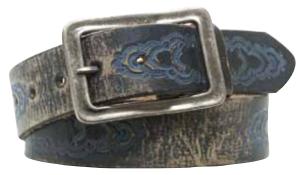

**3-L18694 (Blue)** 38mm "Free Wheelin".

**3-LI9103 - Sedona Red** 30mm Italian soft leather in high tone color feathered edged 4 piece soft construction with double needle machine stitching in contrast pop color.