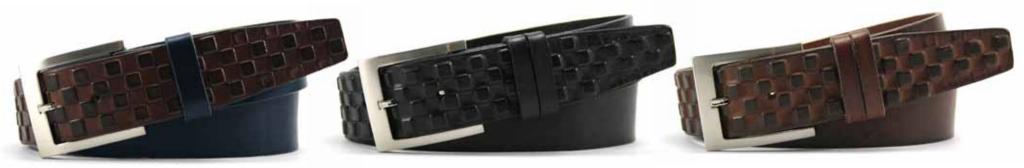

**3-LI9115 - Indigo Blue/Deep Chocolate** 40mm Two tone Italian smooth leather belt with 3D hand burnished raised squares down the tip end with a smooth silver plated finished buckle. **3-LI9116 - Black** 40mm Tone on tone Italian smooth leather belt with 3D hand burnished raised squares down the tip end with a smooth silver plated finished buckle. **3-LI9117 - Chocolate** 40mm Tone on tone Italian smooth leather belt with 3D hand burnished raised squares down the tip end with a smooth silver plated finished buckle.

**3-LI9118 - Licorice Black/Deep Red** 40mm Two tone Italian smooth leather belt with 3D hand burnished raised squares down the tip end with a smooth silver plated finished buckle.

**3-LI9124 - Indigo Blue** 40mm Soft Italian veg leather dyed belt with my son's amazing pen artwork throughout the strap. Silver finished buckle