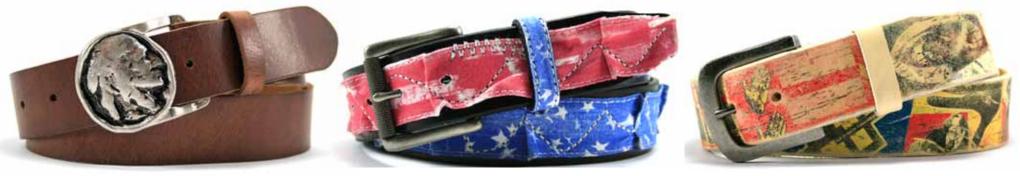

**3-LI9170 - Black** 38mm Custom American Native Buckle inspired by the original Indian Head/Buffalo Nickel that is no longer in circulation anymore. Soft tumbled black leather and vintaged.

# 3-LI9170 - Brown

38mm Custom American Native Buckle inspired by the original Indian Head/Buffalo Nickel that is no longer in circulation anymore. Soft tumbled Deep Cognac leather and vintaged.

## 3-LI9180

38mm Leather Islands Tribute to "Old Glory". The American Flag is still the most beautiful symbol of our nations union. We stand proud for the principles of FREEDOM and LIBERTY as she waves throughout this timeless leather strap. Screen printed vintage cotton canvas American Flags sewn to Italian Leather strap.