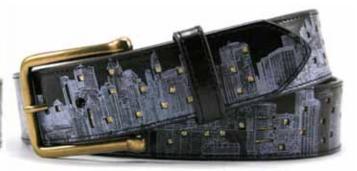

# 3-LI9183 - Antique Brass Buckle

38mm Tribute to the City that never sleeps: (New York Skyline at night) – There is no image more glorious than seeing New York City's amazing skyline at night. With it's many random office and apartment lights that burn continuously. The busiest city in the world! Golden lights and vintage brass buckle.