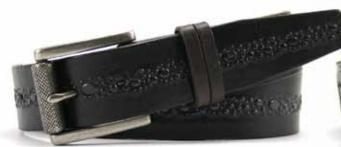

**3-LI9170 - Black** 38mm Custom American Native Buckle inspired by the original Indian Head/Buffalo Nickel that is no longer in circulation anymore. Soft tumbled black leather and vintaged.

# 3-LI9170 - Brown

38mm Custom American Native Buckle inspired by the original Indian Head/Buffalo Nickel that is no longer in circulation anymore. Soft tumbled Deep Cognac leather and vintaged.