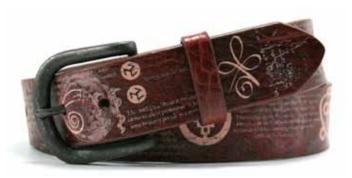

## 3-LI9185

38mm Tribute to the Faith in Healing: (pay it forward) – These are ancient symbols dating back thousands of years with amazing powers in them to heal. With a little Faith, we hope wearing this belt design will help bring about good health to all that believe. If this belt happens to heal your body and soul, please pay it forward to someone you know and love that that might need healing as well.